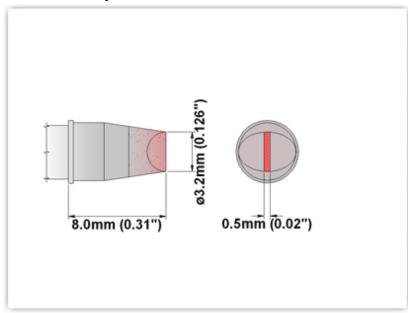

## **Technical Specifications**

EP75CH032

Chisel 30° 3.20mm (0.13")

Tip Style: Chisel 30°

Tip Width: 3.20mm (0.13")
Tip Length: 8.00mm (0.31")

75 Type Cartridge<sup>1</sup>: 350°C - 398°C

RoHS Compliant<sup>2</sup> / Lead Free: YES