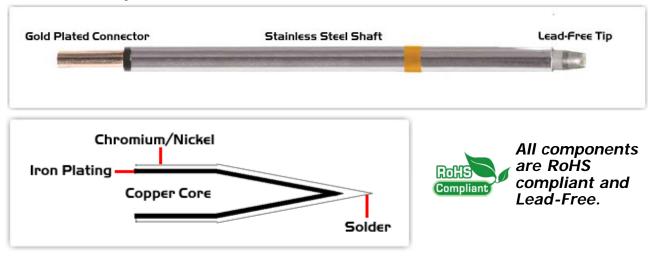

## **Material Composition**

<sup>1</sup> Easy Braid Co. tip cartridges will typically idle within a temperature range of +/-1.1°C. However, there is variation in idle temperature across tip geometries within an individual temperature series. Easy Braid Co. offers a wide variety of tip geometries from 0.25mm fine point tip to 5mm chisel. The length and geometry of a tip will have an influence on the tip idle temperature. To accurately measure idle temperature it will depend greatly on the measurement method, technique and equipment used. Two different methods or the use of alternative equipment will produce different test results.