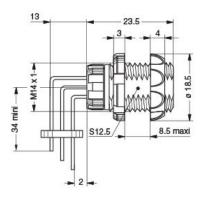

## **DRAWINGS**

### **Draws**

#### **Dimensions**

|     | А    | Emax | L    | N    | e     |
|-----|------|------|------|------|-------|
| mm. | 18.5 | 8.5  | 36.5 | 23.5 | M14x1 |
| in. | 0,73 | 0,33 | 1,44 | 0,93 |       |